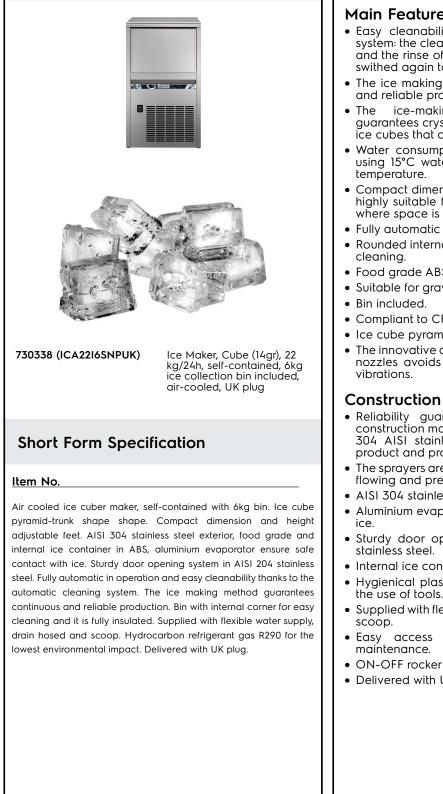

Ice Makers Ice Cuber (14gr), 22kg/24h, 6kg bin, air-cooled

| ITEM #  |  |
|---------|--|
| MODEL # |  |
| NAME #  |  |
| SIS #   |  |
| AIA #   |  |

#### Main Features

- Easy cleanability guaranteed by an automatic system: the cleaning switch activate the circulation and the rinse of water; at the end of the cycle just swithed again to start producing ice.
- The ice making method guarantees a continuous and reliable production.
- The ice-making method (spray layering) guarantees crystalline, compact, hygienically pure ice cubes that are resistant to melting.
- Water consumption and productivity calculated using 15°C water temperature and 21°C ambient
- Compact dimensions of the ice cubers make them highly suitable for any location, particularly those where space is at a premium.
- Fully automatic in operation.
- Rounded internal corners of the bin assure ease of
- Food grade ABS interior.
- Suitable for gravity drain only.
- Compliant to CE requirements for safety.
- Ice cube pyramid-trunk shape.
- The innovative anti-scale spray system with flexible nozzles avoids limescale deposits through small
- Reliability guaranteed by the quality of the construction materials used (front, top and sides in 304 AISI stainless steel) and the sophisticated product and process technology involved.
- The sprayers are easy to take away, permit a simple flowing and prevent limestone formation.
- AISI 304 stainless steel exterior.
- Aluminium evaporator ensures a safe contact with
- Sturdy door opening system made in AISI 304
- Internal ice containers in ABS.
- Hygienical plastic spray arms removable without the use of tools.
- Supplied with flexible water supply, drain hoses and
- Easy access to the main components for
- ON-OFF rocker switch.
- Delivered with UK plug.