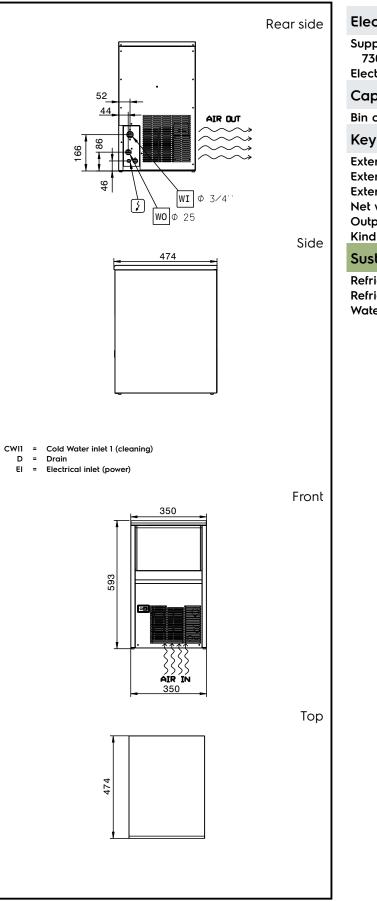

## Ice Makers Ice Cuber (14gr), 22kg/24h, 6kg bin, air-cooled

| Electric                                                                                                                              |                                                          |
|---------------------------------------------------------------------------------------------------------------------------------------|----------------------------------------------------------|
| Supply voltage:<br>730338 (ICA22I6SNPUK)<br>Electrical power max.:                                                                    | 230 V/1N ph/50 Hz<br>0.258 kW                            |
| Capacity:                                                                                                                             |                                                          |
| Bin capacity:                                                                                                                         | 6 kg                                                     |
| Key Information:                                                                                                                      |                                                          |
| External dimensions, Width:<br>External dimensions, Depth:<br>External dimensions, Height:<br>Net weight:<br>Output:<br>Kind of cube: | 350 mm<br>475 mm<br>601 mm<br>32 kg<br>22 kg/day<br>14gr |
| Sustainability                                                                                                                        |                                                          |
| Refrigerant type:<br>Refrigerant weight:<br>Water consumption:                                                                        | R290<br>70 g<br>4.1 lt/hr                                |